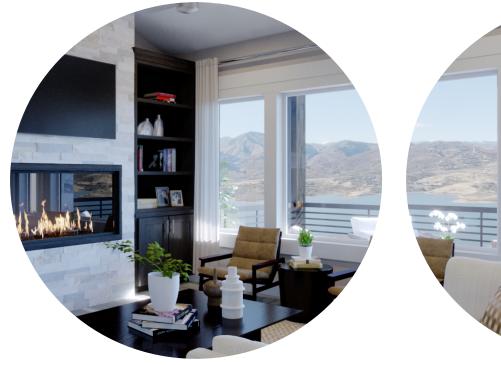

## Sierra

This beautiful two-level twinhome is nestled in the heart of Hideout Canyon, overlooking Jordanelle Reservoir and just 10 minutes from Park City.

TOTAL SQ. FT. 3,309

**INTERIOR: 2.664** 

FLEX SPACE: 645