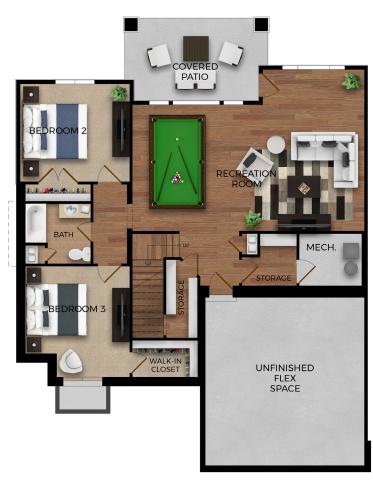

## Sierra

**MAIN LEVEL** 

**BASEMENT LEVEL** 

NOTE: Sierra Plan shown without any floorplan options. Optional Master tub, additional 4th Bed/Bath and Finished Flex-Space available.

See the Cascade plan to view these options. Mirror image of this plan is also available.