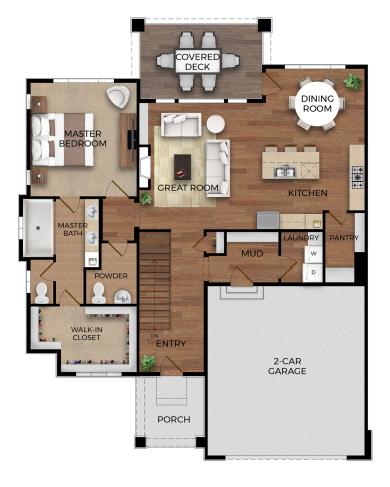

## Sierra

**MAIN LEVEL** 

**BASEMENT LEVEL** 

NOTE: Sierra Plan shown without any floorplan options. Optional Master tub, additional 4th Bed/Bath and Finished Flex-Space available.

See the Cascade plan to view these options. Mirror image of this plan is also available.