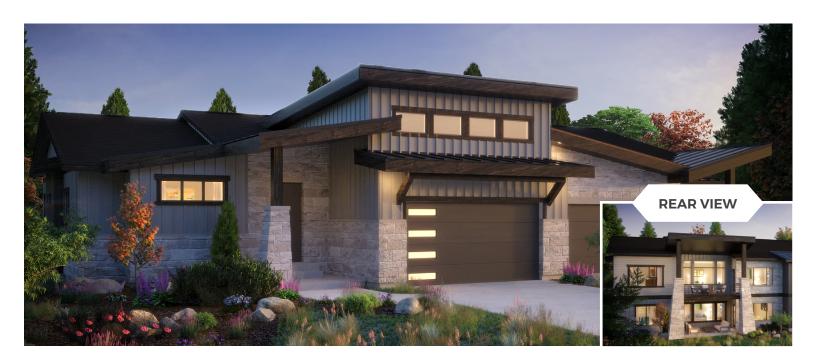

## Sierra

This beautiful two-level twinhome is nestled in the heart of Hideout Canyon, overlooking Jordanelle Reservoir and just 10 minutes from Park City.

TOTAL SQ. FT. 3,309

**INTERIOR: 2.664** 

FLEX SPACE: 645

BED

**BATH** 2.5

11119 N. Shoreline Drive, Hideout Canyon, Utah 84036 Sales Center: 878 Carving Edge Court, Deer Mountain, Utah 84036 435.962.9423 | GCDcommunities.com