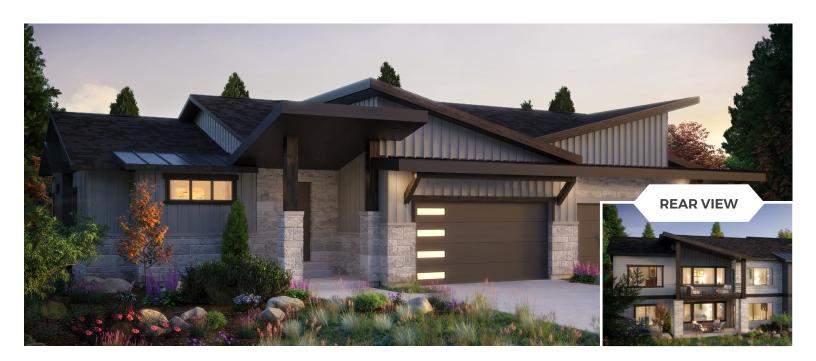

## Cascade

This beautiful two-level twinhome is nestled in the heart of Hideout Canyon, overlooking Jordanelle Reservoir and just 10 minutes from Park City.

TOTAL SQ. FT. 3,309

**INTERIOR: 2.664** 

FLEX SPACE: 645

BED 3

2.5

11119 N. Shoreline Drive, Hideout Canyon, Utah 84036 Sales Center: 878 Carving Edge Court, Deer Mountain, Utah 84036 435.962.9423 | GCDcommunities.com