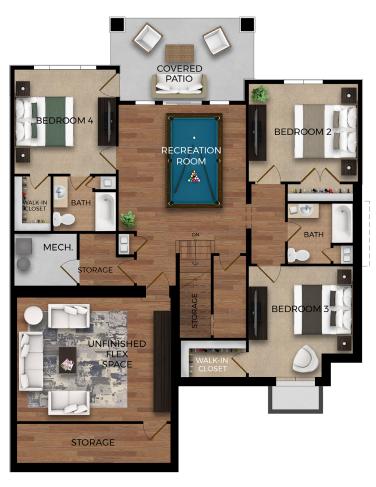

## Cascade

**MAIN LEVEL** 

**BASEMENT LEVEL** 

NOTE: Cascade Plan shown with optional master tub configuration, added 4th bed/bath, and finished media room in the unfinished flex-space.

These items are optional and available in either the Sierra or the Cascade plan. Mirror image of this plan is also available.