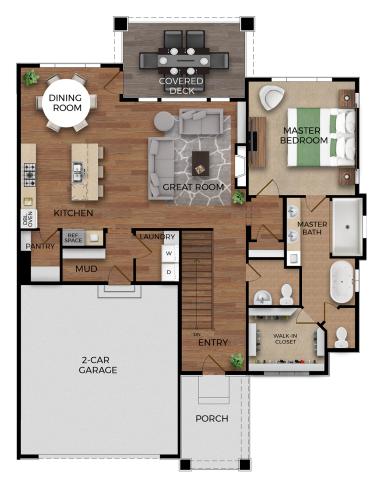

## Cascade

**MAIN LEVEL** 

**BASEMENT LEVEL** 

NOTE: Cascade Plan shown with optional master tub configuration, added 4th bed/bath, and finished media room in the unfinished flex-space.

These items are optional and available in either the Sierra or the Cascade plan. Mirror image of this plan is also available.